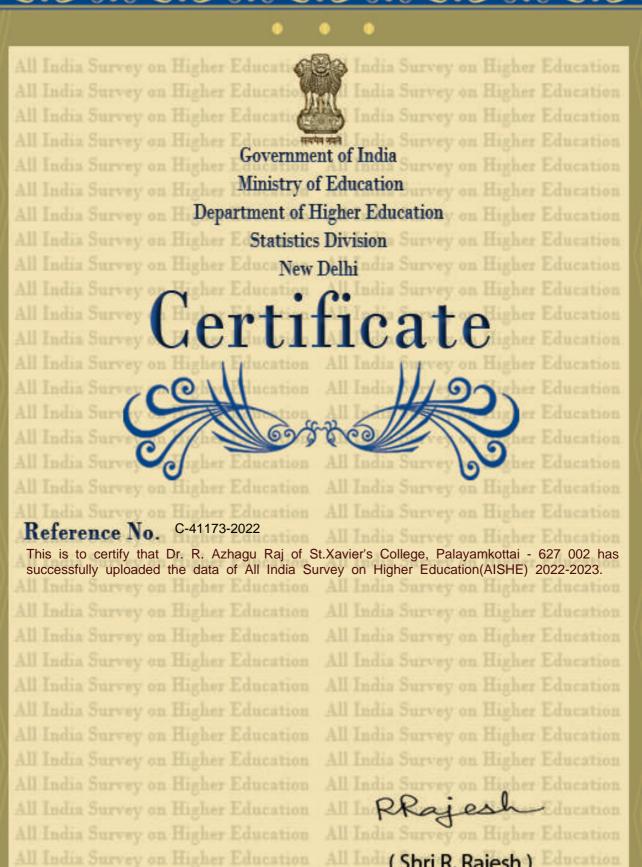

# **Internal Quality Assurance Cell (IQAC)**

All India Survey on Higher Education (AISHE)
Report
2022-2023

All India Survey on Higher Education (AISHE) was submitted on 13.03.2024

Dated: 13/03/2024

(Shri R. Raiesh)